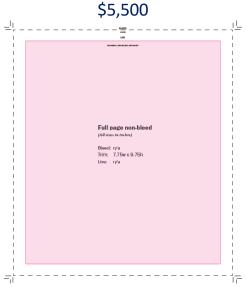

# S5,000 Full page non-bleed (All atas in incline) Blood: ry'a Trire: 7.75m x 9.75h Live: ry'a Opportunity is limited to two

(2) companies per issue.

Full Page Trim: 7.75w x 9.75h

Opportunity is limited to four (4) companies per issue.