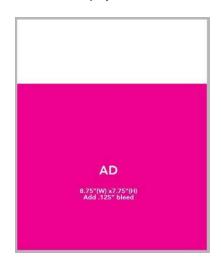

## Inside Back Cover Ad

Opportunity is limited to one (1) company per issue.

Full Page Trim: 7.75w x 9.75h

Cover Page Trim: 8.75w x 7.75h add .125" bleed