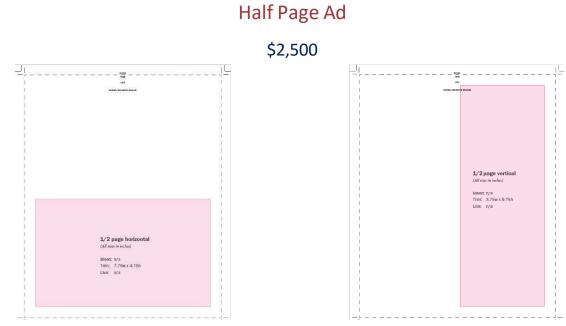

,500



Opportunity is limited to one (1) company per issue.

## Inside Back Cover Ad



Opportunity is limited to one (1) company per issue.

Full Page Trim: 7.75w x 9.75h







Cover Page Trim: 8.75w x 7.75h add .125" bleed

# **CONGRESS QUARTERLY PRINT (Continued)**

With over 3,800 copies circulated per issue, place your image on the printed version of an issue of the Congress Quarterly. We have four issues every year. Image requirements are 300x250 72 DPI. (All sizes in inches) Deadline for confirmation of advertising: 3-4 Months before issue is sent out. Various options for advertising are shown below

# S5,000 Full page non-bleed (All atas in incline) Blood: ry'a Trire: 7.75m x 9.75h Live: ry'a Opportunity is limited to two

(2) companies per issue.

Full Page Trim: 7.75w x 9.75h



Opportunity is limited to four (4) companies per issue.

½ Page Horizontal

Trim: 7.75w x 4.75h

½ Page Vertical

Trim: 3.75w x 9.75h



# **NEUROSURGERY PUBLICATIONS**



If your company wishes to advertise in any **Neurosurgery Publications** journal, *Neurosurgery, Operative Neurosurgery*, or *Neurosurgery Practice*, please go to the following websites for available opportunities and pricing:

**Neurosurgery** 

**Operative Neurosurgery** 

**Neurosurgery Practice** 

For all questions regarding advertising in **Neurosurgery Publications** please reach out to:

### **Michelle Smith**

Portfolio Manager, Health Learning, Research & Practice Wolters Kluwer michelle.smith@wolterskluwer.com